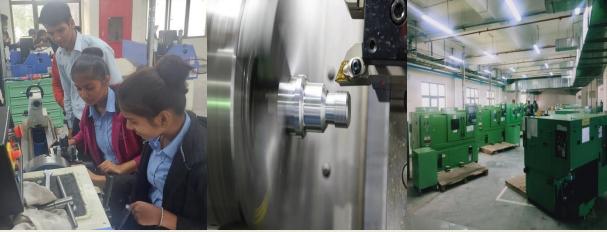

## "Certificate Course in CNC Turning"

#### **COURSE CONTENT:**

- Engineering Drawing
- Engineering Metrology
- Workshop Technology
- Workshop Calculation
- Quality Management System
- Group Discussion and Personality Improvement
- •CNC Turning Programming & CNC Machining
- Employability Skills
- •CNC Turning Programming On job training

## **NSQF LEVEL-04**

START DATE: Every 1st Monday month

DURATION: 06 Month (780 Hours)

- COURSE FEES: 20000/- ( 2 installment)
- ➤ No Course Fees will be charged for SC/ST Candidates)

ELIGIBILITY: 10th PASS OR EQUIVALENT

**TOTAL SEAT AVAILABLE: 25** 

Placement: 100 % guaranteed after full completion of course.

Hostel Facility available for Boys & Girls