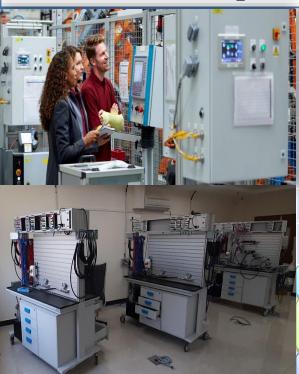

# "Advance Diploma in Machine Maintenance & Automation"

#### COURSE CONTENT:

Programmable Logic Controller TIA- Portal

Electrical Hardware Logic Control SCADA & HMI

Electrical Machines AUTOCAD Electrical

Machine Operation Basic Electronics

Pneumatics & Hydraulics Communication Skill

Machine Maintenance

START DATE: Every 1st Monday of

Month

ELIGIBILITY : DIPLOMA IN
ELECTRICAL/INSTRUMENTATION OR
EQUIVALENT

**TOTAL SEAT AVAILABLE: 20** 

DURATION: 06 Month (780 Hours)

**NSQF LEVEL - 06** 

➤ COURSE FEES :35,000 /- Rs.